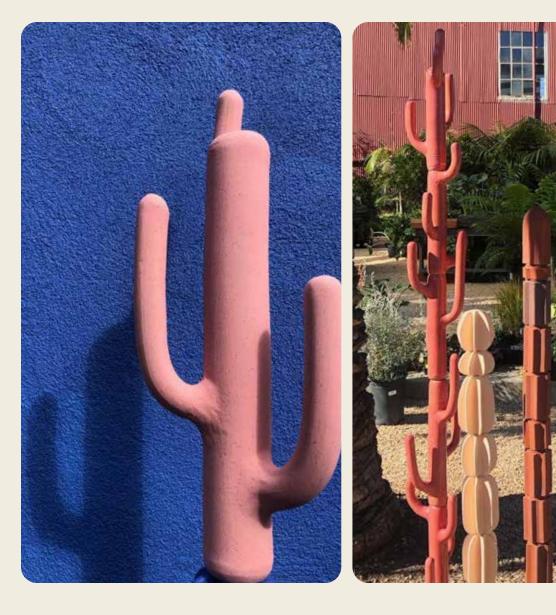

As featured in:

LA TIMES

ATOMIC RANCH

PALM SPRINGS LIFE MAGAZINE

SUNSET MAGAZINE

From poolside to couchside, these cactus-like totems bring an unflinchable touch of vibrant nature to otherwise challenging areas to landscape or keep plants alive.

Inspired by the rugged desert cholla, this shape branches out towards the sun in a mighty way. .

Inspired by mid-century modern shapes, sunbeam elicits the warm glow of the sun, inside or out.