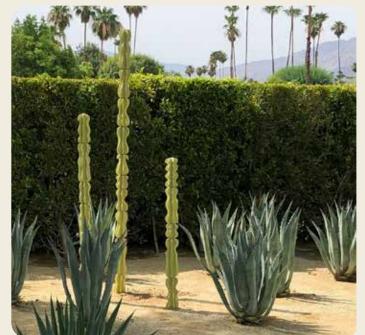

Taking inspiration from native

Euphorbia cactus, these versatile

groupings can grow to any height

of your specification.

With a mechanical approach to this series, the extrusion pattern can be alternated, as well as colors combined.

As featured in:

LA TIMES

ATOMIC RANCH

PALM SPRINGS LIFE MAGAZINE

SUNSET MAGAZINE

From poolside to couchside, these cactus-like totems bring an unflinchable touch of vibrant nature to otherwise challenging areas to landscape or keep plants alive.