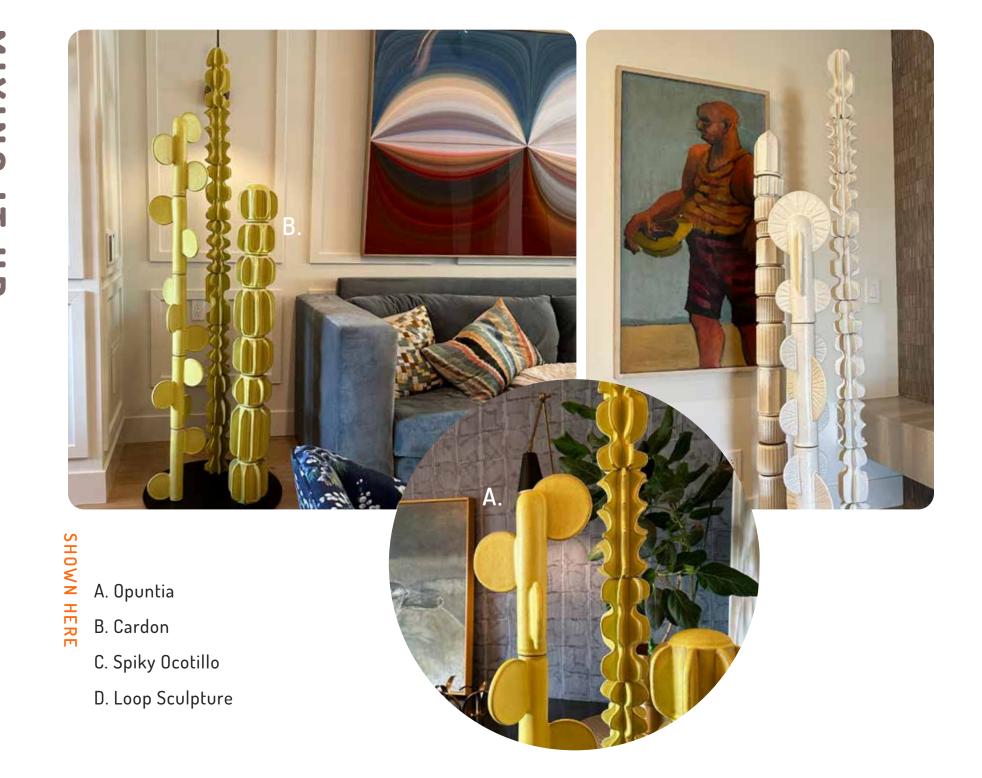

GIMBEL

Totem sculptures are composed of stacked, vertically supported ceramic segments created to withstand harsh natural elements, while also being endlessly configurable to suit any space.

Designed to punctuate and accent any area, these dynamic groupings enhance both modern and classical landscapes, residential, retail, commercial, and hospitality spaces, utilizing vibrand color, light+shadow, and organic shapes.

Taking inspiration from native

Euphorbia cactus, these versatile

groupings can grow to any height

of your specification.

With a mechanical approach to this series, the extrusion pattern can be alternated, as well as colors combined.

Inspired by the rugged desert cholla, this shape branches out towards the sun in a mighty way. .

Inspired by mid-century modern shapes, sunbeam elicits the warm glow of the sun, inside or out.