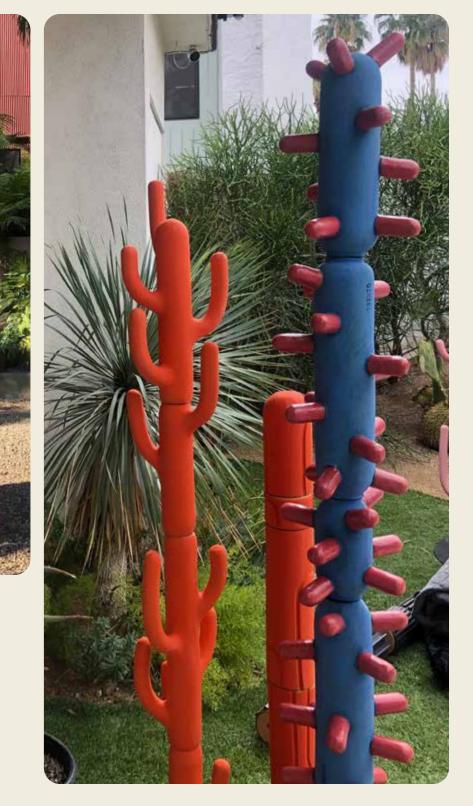

As featured in:

LA TIMES

ATOMIC RANCH

PALM SPRINGS LIFE MAGAZINE

SUNSET MAGAZINE

From poolside to couchside, these cactus-like totems bring an unflinchable touch of vibrant nature to otherwise challenging areas to landscape or keep plants alive.

Inspired by the rugged desert cholla, this shape branches out towards the sun in a mighty way. .

Inspired by mid-century modern shapes, sunbeam elicits the warm glow of the sun, inside or out.