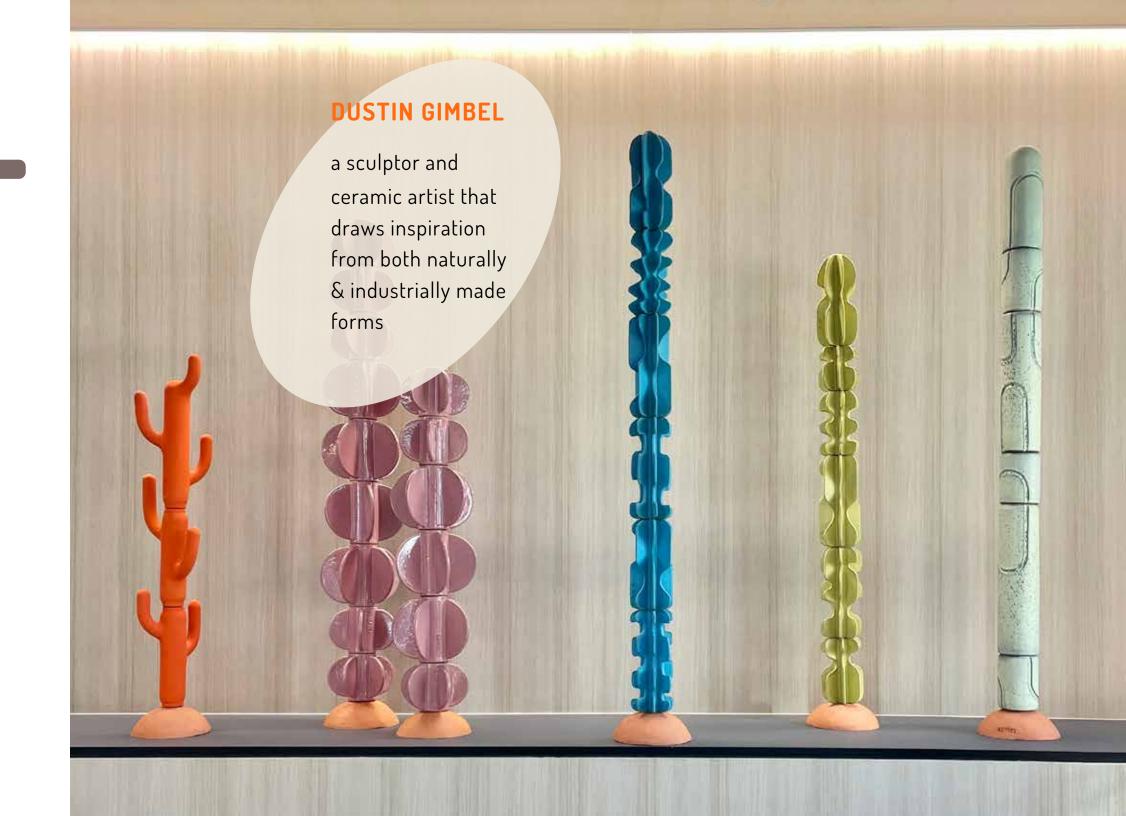

GIMBEL

Totem sculptures are composed of stacked, vertically supported ceramic segments created to withstand harsh natural elements, while also being endlessly configurable to suit any space.

Designed to punctuate and accent any area, these dynamic groupings enhance both modern and classical landscapes, residential, retail, commercial, and hospitality spaces, utilizing vibrand color, light+shadow, and organic shapes.

As featured in:

LA TIMES

ATOMIC RANCH

PALM SPRINGS LIFE MAGAZINE

SUNSET MAGAZINE

From poolside to couchside, these cactus-like totems bring an unflinchable touch of vibrant nature to otherwise challenging areas to landscape or keep plants alive.