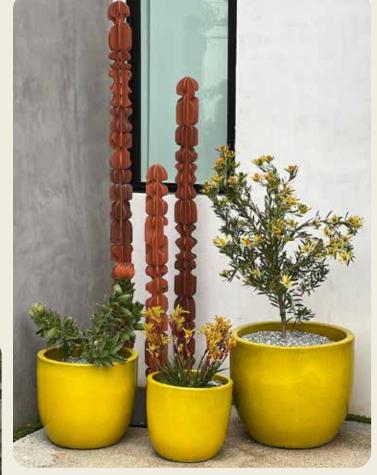

Taking inspiration from native

Euphorbia cactus, these versatile

groupings can grow to any height

of your specification.

With a mechanical approach to this series, the extrusion pattern can be alternated, as well as colors combined.