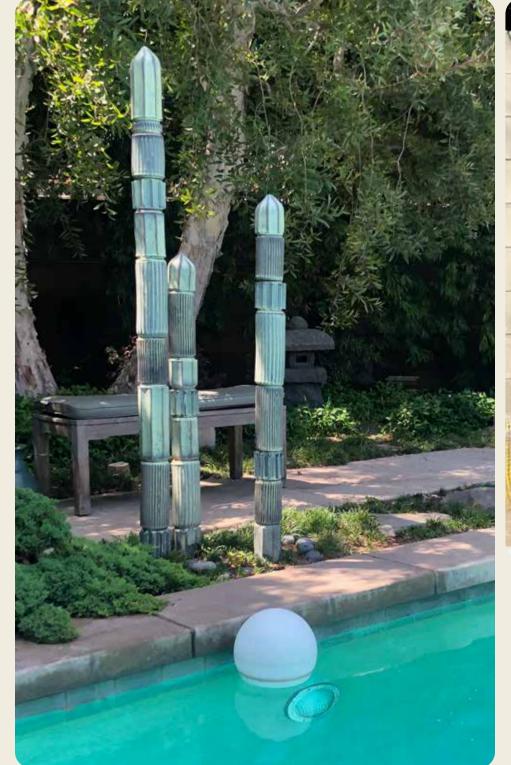

As featured in:

LA TIMES

ATOMIC RANCH

PALM SPRINGS LIFE MAGAZINE

SUNSET MAGAZINE

From poolside to couchside, these cactus-like totems bring an unflinchable touch of vibrant nature to otherwise challenging areas to landscape or keep plants alive.

Taking inspiration from native

Euphorbia cactus, these versatile

groupings can grow to any height

of your specification.

With a mechanical approach to this series, the extrusion pattern can be alternated, as well as colors combined.