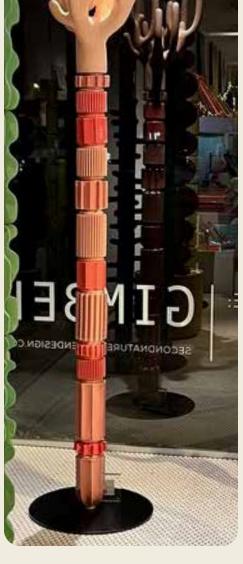

GIMBEL

Totem sculptures are composed of stacked, vertically supported ceramic segments created to withstand harsh natural elements, while also being endlessly configurable to suit any space.

Designed to punctuate and accent any area, these dynamic groupings enhance both modern and classical landscapes, residential, retail, commercial, and hospitality spaces, utilizing vibrand color, light+shadow, and organic shapes.

## GLAZE BLENDS

- A. TURQUOISE / GRAHITE
- B. AGAVE / GRAPHITE
- C. GRANITE
- D. LAVENDER / GRAPHITE
- E. PERIWINKLE / GRAPHITE
- F. SAGE / GRAPHITE