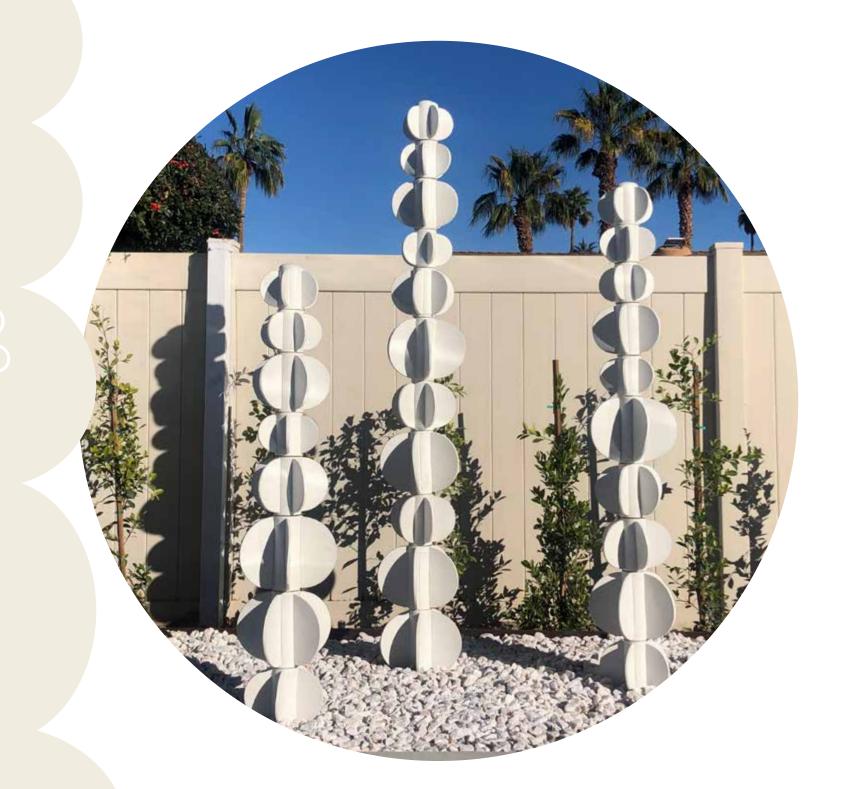

Inspired by the rugged desert cholla, this shape branches out towards the sun in a mighty way. .

Inspired by mid-century modern shapes, sunbeam elicits the warm glow of the sun, inside or out.