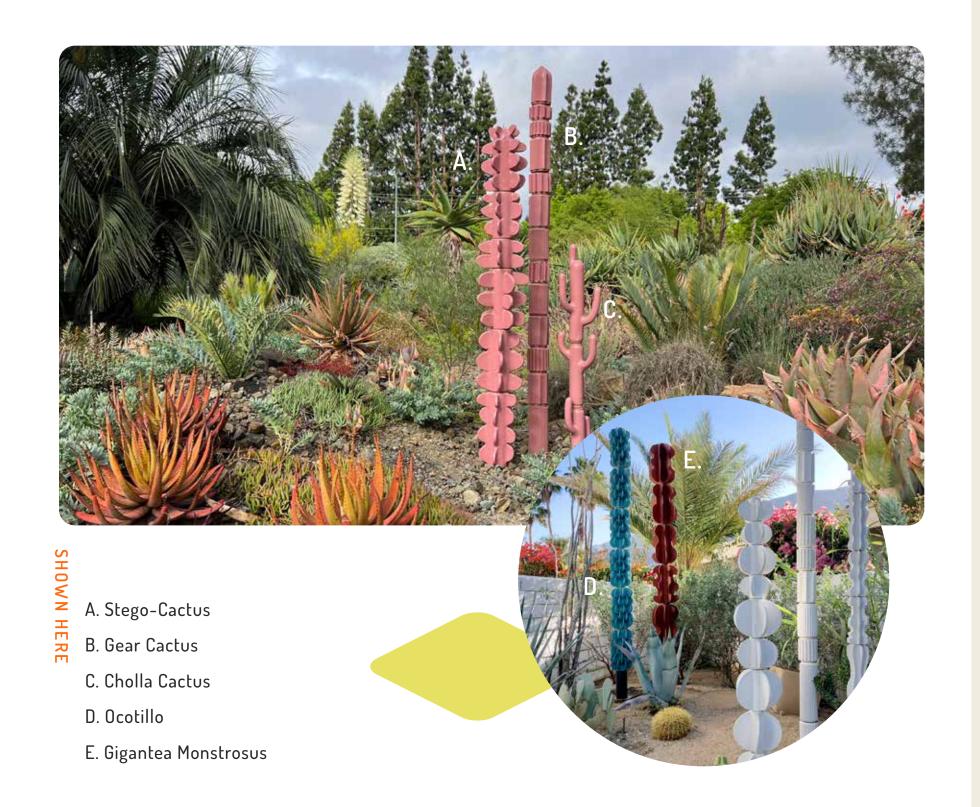

Taking inspiration from native

Euphorbia cactus, these versatile

groupings can grow to any height

of your specification.

With a mechanical approach to this series, the extrusion pattern can be alternated, as well as colors combined.

Inspired by the rugged desert cholla, this shape branches out towards the sun in a mighty way. .

Inspired by mid-century modern shapes, sunbeam elicits the warm glow of the sun, inside or out.