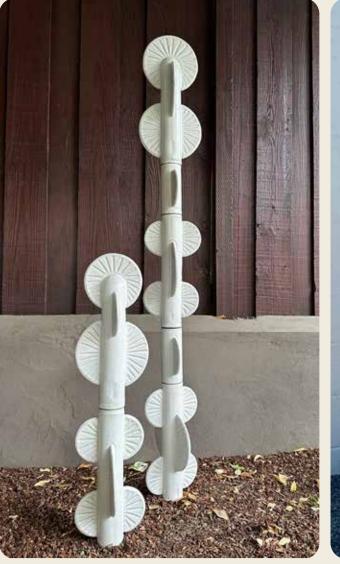

GIMBEL

Totem sculptures are composed of stacked, vertically supported ceramic segments created to withstand harsh natural elements, while also being endlessly configurable to suit any space.

Designed to punctuate and accent any area, these dynamic groupings enhance both modern and classical landscapes, residential, retail, commercial, and hospitality spaces, utilizing vibrand color, light+shadow, and organic shapes.

Taking inspiration from native

Euphorbia cactus, these versatile

groupings can grow to any height

of your specification.

With a mechanical approach to this series, the extrusion pattern can be alternated, as well as colors combined.