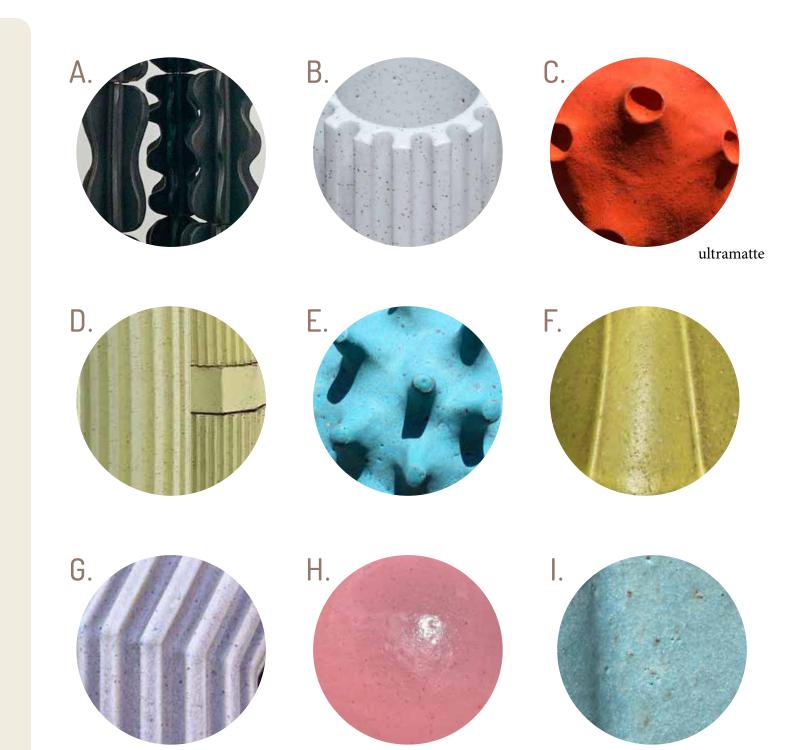

## GLAZES

- A. GRAPHITE
- B. VANILLA BEAN
- C. ATOMIC ORANGE\*
- D. CITRUS ZEST
- E. TURQUIOSE
- F. LEMON YELLOW
- G. LAVENDER MATTE
- H. PINK GLOSS
- I. AGAVE BLUE