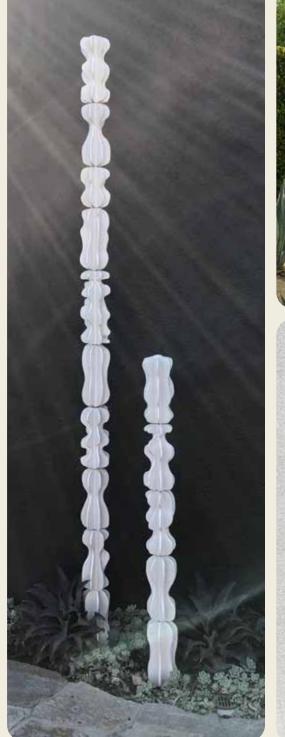

Inspired by the rugged desert cholla, this shape branches out towards the sun in a mighty way. .

Inspired by mid-century modern shapes, sunbeam elicits the warm glow of the sun, inside or out.

## GLAZES

- A. GRAPHITE
- B. VANILLA BEAN
- C. ATOMIC ORANGE\*
- D. CITRUS ZEST
- E. TURQUIOSE
- F. LEMON YELLOW
- G. LAVENDER MATTE
- H. PINK GLOSS
- I. AGAVE BLUE