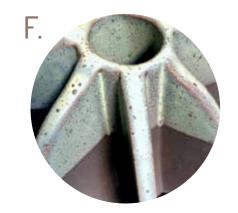

GIMBEL

Totem sculptures are composed of stacked, vertically supported ceramic segments created to withstand harsh natural elements, while also being endlessly configurable to suit any space.

Designed to punctuate and accent any area, these dynamic groupings enhance both modern and classical landscapes, residential, retail, commercial, and hospitality spaces, utilizing vibrand color, light+shadow, and organic shapes.

Taking inspiration from native

Euphorbia cactus, these versatile

groupings can grow to any height

of your specification.

With a mechanical approach to this series, the extrusion pattern can be alternated, as well as colors combined.

Inspired by the rugged desert cholla, this shape branches out towards the sun in a mighty way. .

Inspired by mid-century modern shapes, sunbeam elicits the warm glow of the sun, inside or out.