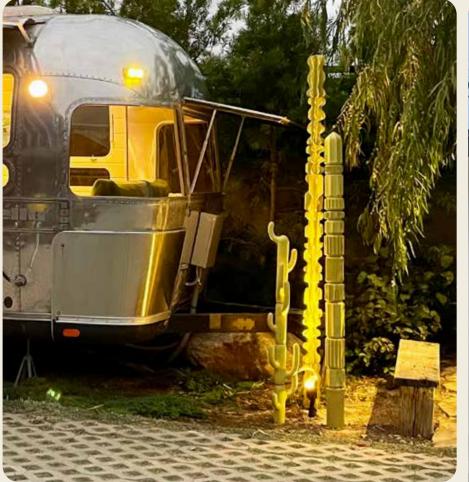

As featured in:

LA TIMES

ATOMIC RANCH

PALM SPRINGS LIFE MAGAZINE

SUNSET MAGAZINE

From poolside to couchside, these cactus-like totems bring an unflinchable touch of vibrant nature to otherwise challenging areas to landscape or keep plants alive.

Taking inspiration from native

Euphorbia cactus, these versatile

groupings can grow to any height

of your specification.

With a mechanical approach to this series, the extrusion pattern can be alternated, as well as colors combined.