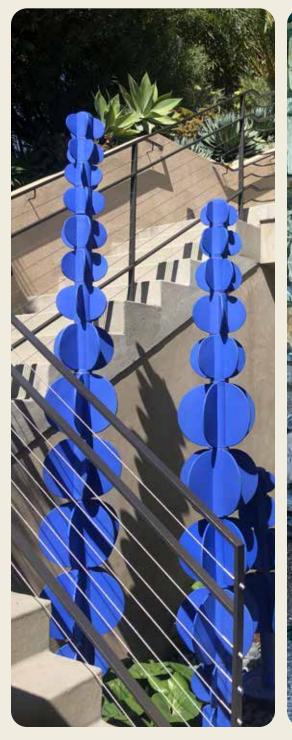

GIMBEL

Totem sculptures are composed of stacked, vertically supported ceramic segments created to withstand harsh natural elements, while also being endlessly configurable to suit any space.

Designed to punctuate and accent any area, these dynamic groupings enhance both modern and classical landscapes, residential, retail, commercial, and hospitality spaces, utilizing vibrand color, light+shadow, and organic shapes.

As featured in:

LA TIMES

ATOMIC RANCH

PALM SPRINGS LIFE MAGAZINE

SUNSET MAGAZINE

From poolside to couchside, these cactus-like totems bring an unflinchable touch of vibrant nature to otherwise challenging areas to landscape or keep plants alive.