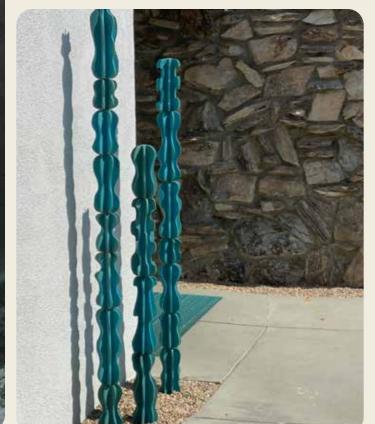

Taking inspiration from native

Euphorbia cactus, these versatile

groupings can grow to any height

of your specification.

With a mechanical approach to this series, the extrusion pattern can be alternated, as well as colors combined.