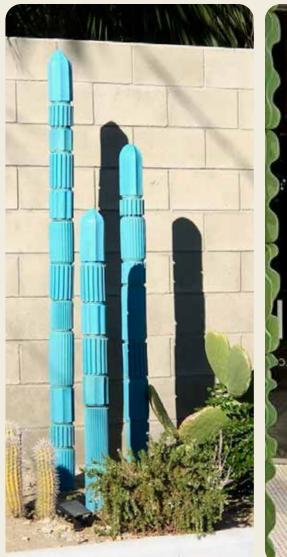

Taking inspiration from native

Euphorbia cactus, these versatile

groupings can grow to any height

of your specification.

With a mechanical approach to this series, the extrusion pattern can be alternated, as well as colors combined.