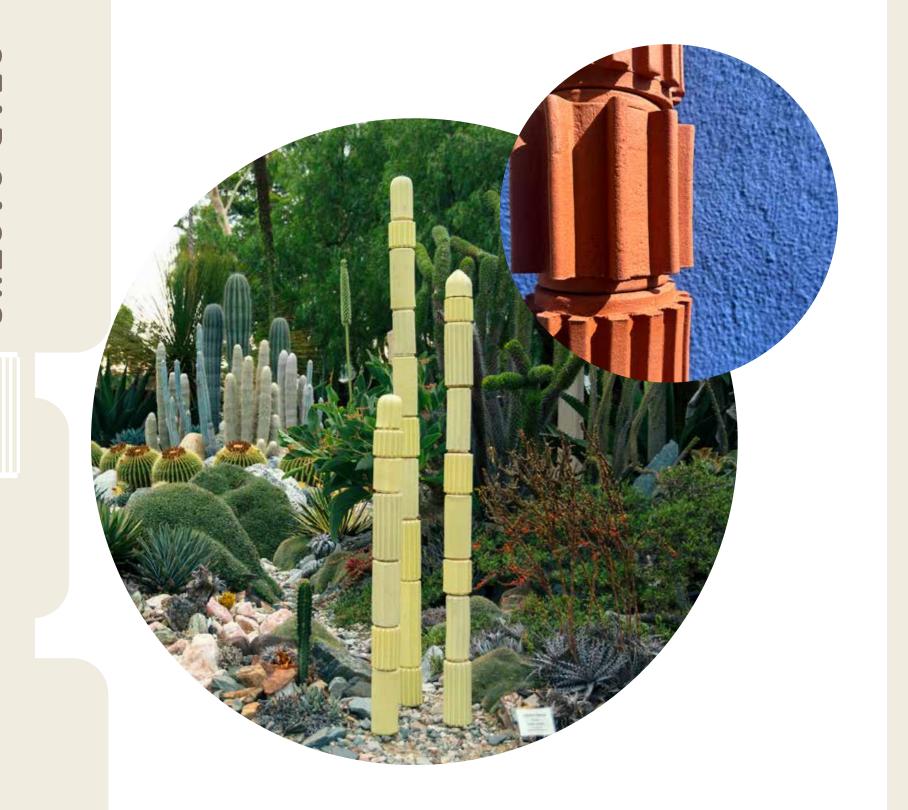

Taking inspiration from native

Euphorbia cactus, these versatile

groupings can grow to any height

of your specification.

With a mechanical approach to this series, the extrusion pattern can be alternated, as well as colors combined.