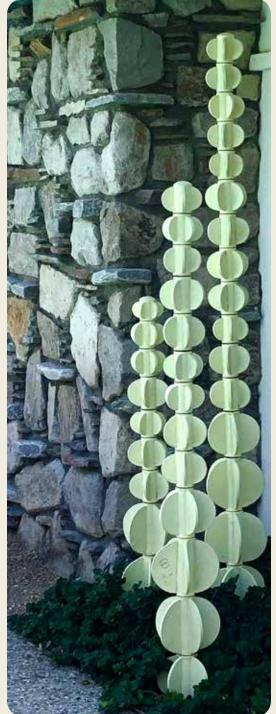

GIMBEL

Totem sculptures are composed of stacked, vertically supported ceramic segments created to withstand harsh natural elements, while also being endlessly configurable to suit any space.

Designed to punctuate and accent any area, these dynamic groupings enhance both modern and classical landscapes, residential, retail, commercial, and hospitality spaces, utilizing vibrand color, light+shadow, and organic shapes.

As featured in:

LA TIMES

ATOMIC RANCH

PALM SPRINGS LIFE MAGAZINE

SUNSET MAGAZINE

From poolside to couchside, these cactus-like totems bring an unflinchable touch of vibrant nature to otherwise challenging areas to landscape or keep plants alive.