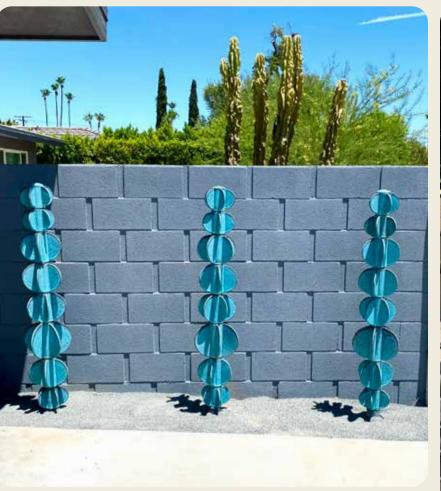

GIMBEL

Totem sculptures are composed of stacked, vertically supported ceramic segments created to withstand harsh natural elements, while also being endlessly configurable to suit any space.

Designed to punctuate and accent any area, these dynamic groupings enhance both modern and classical landscapes, residential, retail, commercial, and hospitality spaces, utilizing vibrand color, light+shadow, and organic shapes.

As featured in:

LA TIMES

ATOMIC RANCH

PALM SPRINGS LIFE MAGAZINE

SUNSET MAGAZINE

From poolside to couchside, these cactus-like totems bring an unflinchable touch of vibrant nature to otherwise challenging areas to landscape or keep plants alive.