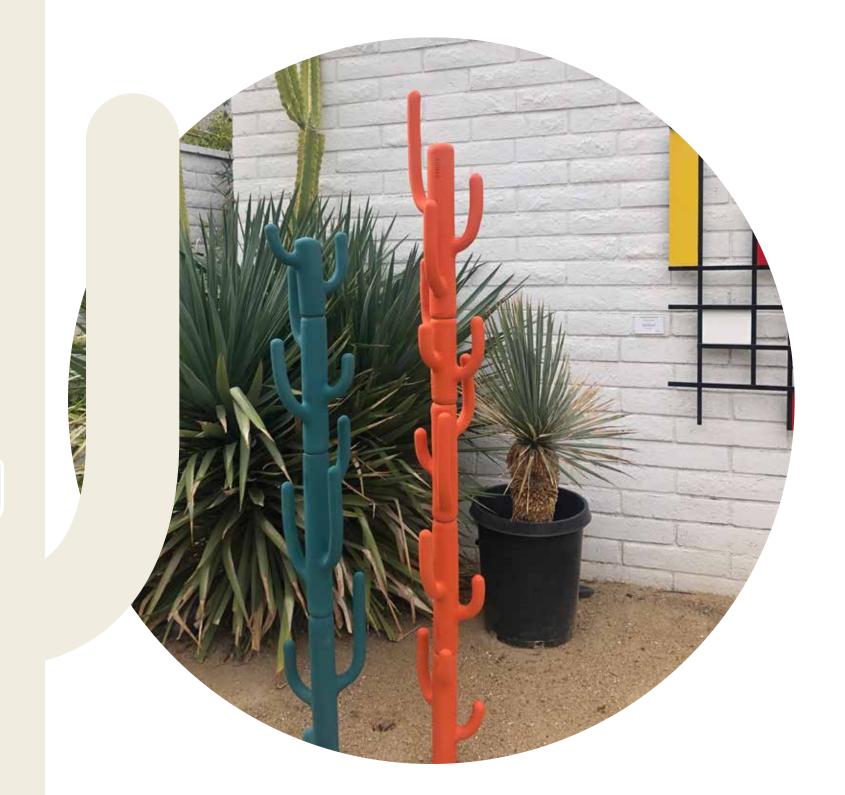

Inspired by the rugged desert cholla, this shape branches out towards the sun in a mighty way. .

Inspired by mid-century modern shapes, sunbeam elicits the warm glow of the sun, inside or out.