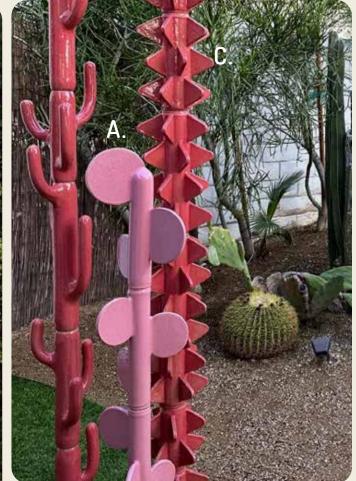

GIMBEL

Totem sculptures are composed of stacked, vertically supported ceramic segments created to withstand harsh natural elements, while also being endlessly configurable to suit any space.

Designed to punctuate and accent any area, these dynamic groupings enhance both modern and classical landscapes, residential, retail, commercial, and hospitality spaces, utilizing vibrand color, light+shadow, and organic shapes.

As featured in:

LA TIMES

ATOMIC RANCH

PALM SPRINGS LIFE MAGAZINE

SUNSET MAGAZINE

From poolside to couchside, these cactus-like totems bring an unflinchable touch of vibrant nature to otherwise challenging areas to landscape or keep plants alive.

Taking inspiration from native

Euphorbia cactus, these versatile

groupings can grow to any height

of your specification.

With a mechanical approach to this series, the extrusion pattern can be alternated, as well as colors combined.