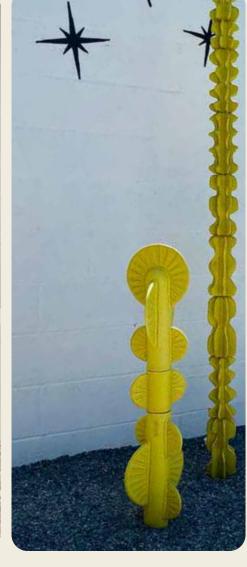

GIMBEL

Totem sculptures are composed of stacked, vertically supported ceramic segments created to withstand harsh natural elements, while also being endlessly configurable to suit any space.

Designed to punctuate and accent any area, these dynamic groupings enhance both modern and classical landscapes, residential, retail, commercial, and hospitality spaces, utilizing vibrand color, light+shadow, and organic shapes.

Taking inspiration from native

Euphorbia cactus, these versatile

groupings can grow to any height

of your specification.

With a mechanical approach to this series, the extrusion pattern can be alternated, as well as colors combined.