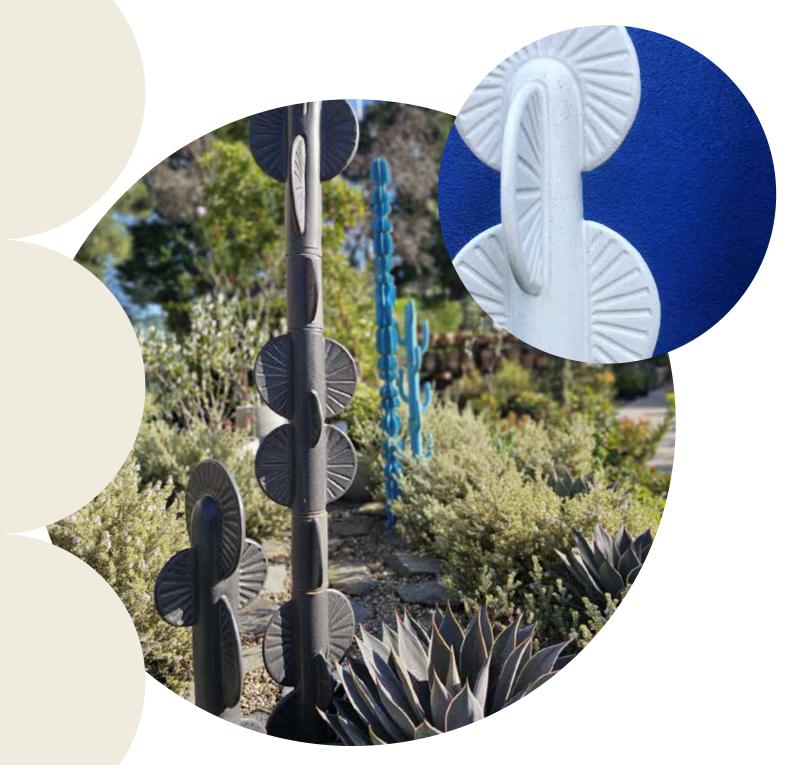

Taking inspiration from native

Euphorbia cactus, these versatile

groupings can grow to any height

of your specification.

With a mechanical approach to this series, the extrusion pattern can be alternated, as well as colors combined.