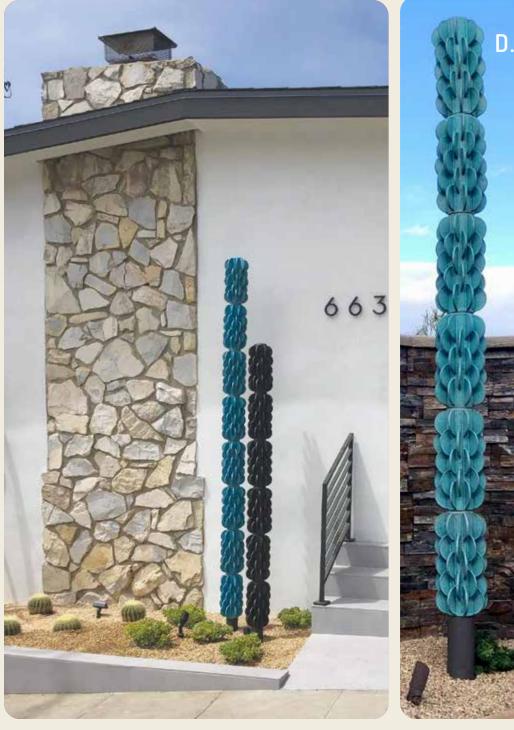

Taking inspiration from native

Euphorbia cactus, these versatile

groupings can grow to any height

of your specification.

With a mechanical approach to this series, the extrusion pattern can be alternated, as well as colors combined.

## GLAZE BLENDS

- A. TURQUOISE / GRAHITE
- B. AGAVE / GRAPHITE
- C. GRANITE
- D. LAVENDER / GRAPHITE
- E. PERIWINKLE / GRAPHITE
- F. SAGE / GRAPHITE