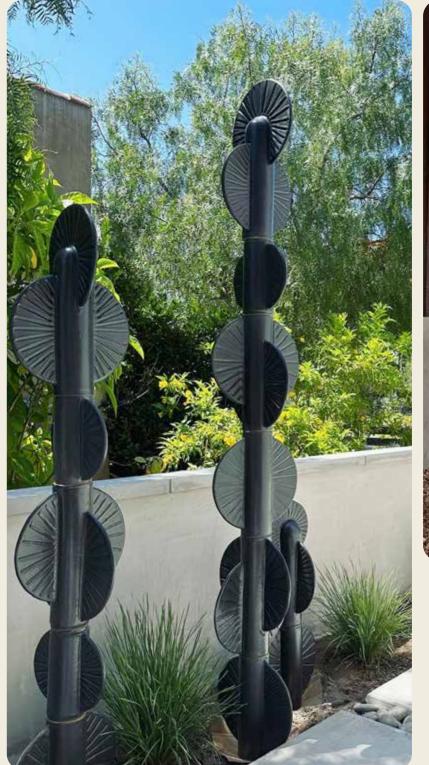

Taking inspiration from native

Euphorbia cactus, these versatile

groupings can grow to any height

of your specification.

With a mechanical approach to this series, the extrusion pattern can be alternated, as well as colors combined.