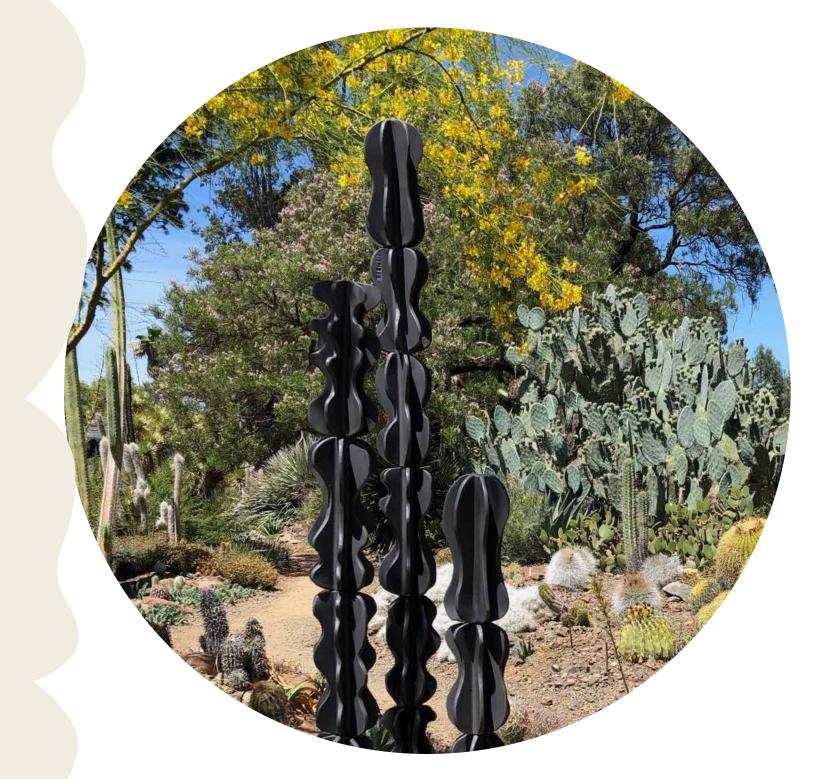

Taking inspiration from native

Euphorbia cactus, these versatile

groupings can grow to any height

of your specification.

With a mechanical approach to this series, the extrusion pattern can be alternated, as well as colors combined.

## GLAZES

- A. GRAPHITE
- B. VANILLA BEAN
- C. ATOMIC ORANGE\*
- D. CITRUS ZEST
- E. TURQUIOSE
- F. LEMON YELLOW
- G. LAVENDER MATTE
- H. PINK GLOSS
- I. AGAVE BLUE