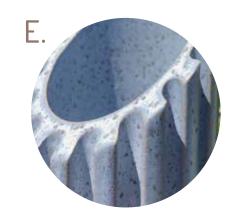

GIMBEL

Totem sculptures are composed of stacked, vertically supported ceramic segments created to withstand harsh natural elements, while also being endlessly configurable to suit any space.

Designed to punctuate and accent any area, these dynamic groupings enhance both modern and classical landscapes, residential, retail, commercial, and hospitality spaces, utilizing vibrand color, light+shadow, and organic shapes.

Taking inspiration from native

Euphorbia cactus, these versatile

groupings can grow to any height

of your specification.

With a mechanical approach to this series, the extrusion pattern can be alternated, as well as colors combined.

Inspired by the rugged desert cholla, this shape branches out towards the sun in a mighty way. .

Inspired by mid-century modern shapes, sunbeam elicits the warm glow of the sun, inside or out.