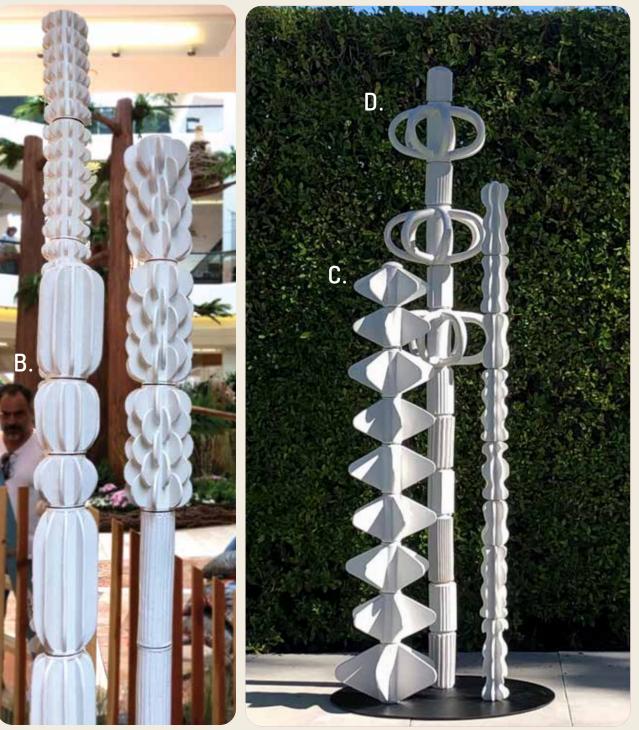

GIMBEL

Totem sculptures are composed of stacked, vertically supported ceramic segments created to withstand harsh natural elements, while also being endlessly configurable to suit any space.

Designed to punctuate and accent any area, these dynamic groupings enhance both modern and classical landscapes, residential, retail, commercial, and hospitality spaces, utilizing vibrand color, light+shadow, and organic shapes.

Inspired by the rugged desert cholla, this shape branches out towards the sun in a mighty way. .

Inspired by mid-century modern shapes, sunbeam elicits the warm glow of the sun, inside or out.